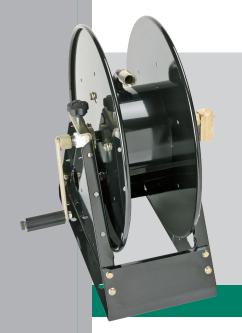

## **M** Series

MANUAL DRIVEN HOSE REELS. Reel is ideally applied where long lengths of hose are required, as in Agriculture, Power Wash, Pest Control and Construction trades. Hose can be dispensed and retracted with greater ease and expedience than coiling by hand.

## FEATURES

- Flow through shaft for universal installation
- Self lubricating ABS bearings
- External swivel standardized O-rings can be changed by simply removing one retaining ring
- Fully adjustable nylon brake adjust tension with hand knob
- · Mounting base is light and strong