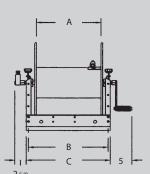

## **HOSE REELS**

All reels shipped less hose unless requested on quote basis.

Mounting holes 1/2" dia.

| SERIES | DIMENSIONS |    |       |       |
|--------|------------|----|-------|-------|
|        | Α          | В  | C     |       |
| M 5    | 5          | 7  | 3/4   | 8 3/4 |
| M 10   | 10         | 12 | 2 3/4 | 13 ¾  |
| M 15   | 15         | 18 | 3 1/2 | 19 ½  |
| M 20   | 20         | 23 | 3 1/2 | 24 ½  |
| M 25   | 25         | 28 | 3 1/2 | 29 ½  |

Inlet — 1/2" FPT

Max. Temp. — 200°F

For 3/8" and 1/2" Hose I.D.

| Shipping |
|----------|
| Weight   |
|          |
| 30#      |
| 37#      |
| 49#      |
| 59#      |
| 72#      |
|          |