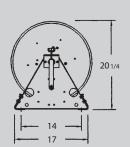

## **HOSE REELS**

All reels shipped less hose unless requested on quote basis.

Mounting holes 1/2" dia.

| SERIES | DIMENSIONS |    |       |       |
|--------|------------|----|-------|-------|
|        | Α          | В  | C     |       |
| M 5    | 5          | 7  | 3/4   | 8 3/4 |
| M 10   | 10         | 12 | 2 3/4 | 13 ¾  |
| M 15   | 15         | 18 | 3 1/2 | 19 ½  |
| M 20   | 20         | 23 | 3 1/2 | 24 ½  |
| M 25   | 25         | 28 | 3 1/2 | 29 ½  |

Inlet — 1/2" FPT

Max. Temp. — 200°F

For 3/8" and 1/2" Hose I.D.

| Shipping |
|----------|
| Weight   |
|          |
| 30#      |
| 37#      |
| 49#      |
| 59#      |
| 72#      |
|          |