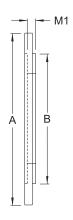

## **Standard Material:**

- Machined pilots that easily mount to the motor end of Cast Aluminum and Carbon Steel the adapter

| Vertical Mounting Adapter Rings                            |                       |                       |                                                           |                                                          |             |        |                                                                                                                                                                                                        |                                                                                                                                    |
|------------------------------------------------------------|-----------------------|-----------------------|-----------------------------------------------------------|----------------------------------------------------------|-------------|--------|--------------------------------------------------------------------------------------------------------------------------------------------------------------------------------------------------------|------------------------------------------------------------------------------------------------------------------------------------|
| Dimensions                                                 |                       |                       |                                                           |                                                          |             | Part   |                                                                                                                                                                                                        |                                                                                                                                    |
| Motor Size                                                 | A                     | В                     | С                                                         | D                                                        | M1          | No.    | General Information                                                                                                                                                                                    | Mounting Info.                                                                                                                     |
| 182TC thru 256TC<br>213UC thru 256UC                       | 11.50<br>inch<br>Dia. | 8.50<br>inch<br>Dia.  | 4 Slots<br>.53 inch<br>dia. on<br>10.25 to<br>10.50 B.C.  | 4 Holes<br>.56 inch<br>dia. on<br>7.25 inch<br>dia. B.C. | .50<br>inch | 268299 | For use with 182TC/256TC and<br>213UC/256UC pump motor adapters.<br>(add .50 inch to "M" dimension of<br>adapter)<br>See page 98 for optional Vertical<br>Mounting Gasket                              | Tank top requires 9.12 inch dia. hole with (4) .56 inch dia. holes equally spaced on a 10.25 inch dia. bolt circle                 |
| 284TC/TSC<br>286TC/TSC<br>284UC/286UC                      | 13.50<br>inch<br>Dia  | 10.50<br>inch<br>Dia. | 4 Holes<br>.56 inch<br>dia. on<br>12.50 inch<br>dia. B.C. | 4 Holes<br>.56 inch<br>dia. on<br>9 inch dia.<br>B.C.    | .50<br>inch | 268399 | For use with 284/286TC thru 284/286/<br>TSC and 284/286UC pump motor<br>adapters<br>(add .50 inch to "M" dimension of<br>adapter)<br>See page 98 for optional Vertical<br>Mounting Gasket              | Tank top requires a 11.12 inch dia. hole with (4) .56 inch dia. holes equally spaced on a 12.50 inch dia. bolt circle              |
| 324TC/TSC<br>thru 405TC/TSC<br>324UC/USC<br>thru 405UC/USC | 16.75<br>inch<br>Dia. | 12.50<br>inch<br>Dia. | 4 Holes<br>.69 inch<br>dia. on<br>15.50 inch<br>dia. B.C. | 4 Holes<br>.69 inch<br>dia. on<br>11 inch dia.<br>B.C.   | .62<br>inch | 268499 | For use with 324TC/TSC thru<br>405TC/TSC and 324UC/USC thru<br>405UC/USC pump motor adapters.<br>(add .62 inch to "M" dimension of<br>adapter)<br>See page 98 for optional Vertical<br>Mounting Gasket | Tank top requires<br>14.12 inch dia. hole<br>with (4) .69 inch dia.<br>holes equally spaced on<br>a 15.50 inch dia. bolt<br>circle |