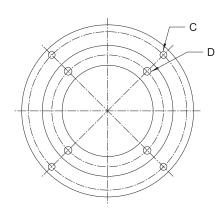

## **Standard Material:**

- Machined pilots that easily mount to the motor end of Cast Aluminum and Carbon Steel the adapter

| Vertical Mounting Adapter Rings                            |                       |                       |                                                           |                                                          |             |        |                                                                                                                                                                                                        |                                                                                                                                    |
|------------------------------------------------------------|-----------------------|-----------------------|-----------------------------------------------------------|----------------------------------------------------------|-------------|--------|--------------------------------------------------------------------------------------------------------------------------------------------------------------------------------------------------------|------------------------------------------------------------------------------------------------------------------------------------|
| Dimensions                                                 |                       |                       |                                                           |                                                          |             | Part   |                                                                                                                                                                                                        |                                                                                                                                    |
| Motor Size                                                 | A                     | В                     | С                                                         | D                                                        | M1          | No.    | General Information                                                                                                                                                                                    | Mounting Info.                                                                                                                     |
| 182TC thru 256TC<br>213UC thru 256UC                       | 11.50<br>inch<br>Dia. | 8.50<br>inch<br>Dia.  | 4 Slots<br>.53 inch<br>dia. on<br>10.25 to<br>10.50 B.C.  | 4 Holes<br>.56 inch<br>dia. on<br>7.25 inch<br>dia. B.C. | .50<br>inch | 268299 | For use with 182TC/256TC and<br>213UC/256UC pump motor adapters.<br>(add .50 inch to "M" dimension of<br>adapter)<br>See page 98 for optional Vertical<br>Mounting Gasket                              | Tank top requires 9.12 inch dia. hole with (4) .56 inch dia. holes equally spaced on a 10.25 inch dia. bolt circle                 |
| 284TC/TSC<br>286TC/TSC<br>284UC/286UC                      | 13.50<br>inch<br>Dia  | 10.50<br>inch<br>Dia. | 4 Holes<br>.56 inch<br>dia. on<br>12.50 inch<br>dia. B.C. | 4 Holes<br>.56 inch<br>dia. on<br>9 inch dia.<br>B.C.    | .50<br>inch | 268399 | For use with 284/286TC thru 284/286/<br>TSC and 284/286UC pump motor<br>adapters<br>(add .50 inch to "M" dimension of<br>adapter)<br>See page 98 for optional Vertical<br>Mounting Gasket              | Tank top requires a 11.12 inch dia. hole with (4) .56 inch dia. holes equally spaced on a 12.50 inch dia. bolt circle              |
| 324TC/TSC<br>thru 405TC/TSC<br>324UC/USC<br>thru 405UC/USC | 16.75<br>inch<br>Dia. | 12.50<br>inch<br>Dia. | 4 Holes<br>.69 inch<br>dia. on<br>15.50 inch<br>dia. B.C. | 4 Holes<br>.69 inch<br>dia. on<br>11 inch dia.<br>B.C.   | .62<br>inch | 268499 | For use with 324TC/TSC thru<br>405TC/TSC and 324UC/USC thru<br>405UC/USC pump motor adapters.<br>(add .62 inch to "M" dimension of<br>adapter)<br>See page 98 for optional Vertical<br>Mounting Gasket | Tank top requires<br>14.12 inch dia. hole<br>with (4) .69 inch dia.<br>holes equally spaced on<br>a 15.50 inch dia. bolt<br>circle |