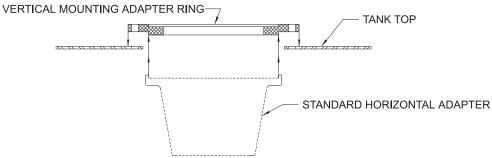

## VERTICAL MOUNTING ADAPTER RINGS

Vertical Adapter Rings are designed to convert a horizontal style pump motor adapter for use in a vertical application.