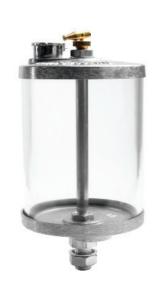

## RFF100 SERIES

The RFF100 Series of full flow dispensers is designed to serve as a central reservoir for lubricating systems. Reservoirs are gravity feed and provide a full flow of oil which can be manually shut off by flipping the toggle at the top of the reservoir to a horizontal position. Electric Solenoid shut off is available. Reservoirs provide a 360° visual check of fluid level and condition. All reservoirs also feature a self-closing snap lid filler cap, vented on the vertical plane to minimize the possibility of dust and dirt from entering the reservoir through the vent. Reservoirs can be disassembled for occasional cleaning.