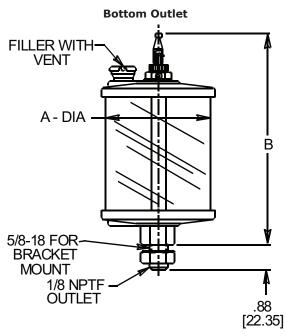

## RFF100 SERIES

The RFF100 Series of full flow dispensers is designed to serve as a central reservoir for lubricating systems. Reservoirs are gravity feed and provide a full flow of oil which can be manually shut off by flipping the toggle at the top of the reservoir to a horizontal position. Electric Solenoid shut off is available. Reservoirs provide a 360° visual check of fluid level and condition. All reservoirs also feature a self-closing snap lid filler cap, vented on the vertical plane to minimize the possibility of dust and dirt from entering the reservoir through the vent. Reservoirs can be disassembled for occasional cleaning.

#### **NOTE:**

• Please refer to Appendix LE-3 on page LE-A3 for Toggle Valve Adjustment Instructions

NOTE: All dimensions are inches [mm]

| RFF100 Series |             |                     |                     |
|---------------|-------------|---------------------|---------------------|
| Part No.      | Capacity    | A<br>inches<br>(mm) | B<br>inches<br>(mm) |
| RFF101        | 9.00 oz     | 3.00                | 6.00                |
|               | (266.20 mL) | (76.20)             | (152.40)            |
| RFF102        | 12.00 oz    | 3.00                | 7.00                |
|               | (354.90 mL) | (76.20)             | (177.80)            |
| RFF103        | 1.00 pt     | 3.50                | 7.00                |
|               | (.47 L)     | (88.90)             | (177.80)            |
| RFF104        | 1.00 qt     | 4.25                | 8.25                |
|               | (.95 L)     | (107.95)            | (209.55)            |
| RFF105        | .50 gal     | 5.50                | 10.25               |
|               | (1.90 L)    | (139.70)            | (260.35)            |
| RFF106        | 1.00 gal    | 5.50                | 15.25               |
|               | (3.80 L)    | (139.70)            | (387.35)            |