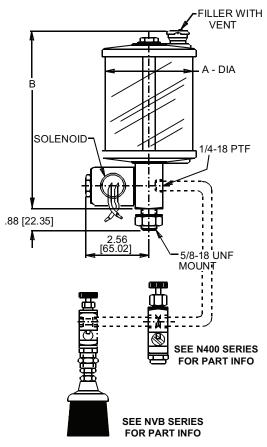

# **REF SERIES**

The REF Series of large capacity, full flow reservoirs are mounted at an accessible central location to automatically control fluid flow. Designed for gravity flow, can be connected in a series to any number of metering valves or valve brushes to provide an inexpensive, automatic lubrication system. Large reservoir clearly provides 360° visual check of fluid level and condition. Normally closed solenoid is usually wired across machine starting switch to provide automatic off / on full flow fluid control. Compact center solenoid valve and mounting shank combination provides good weight distribution and facilitates mounting. Other commercial voltages available - Please specify.

## **Standard Features:**

- 5/8 inch UNF stud end
- 1/4 PTF female connection
- Voltages available:
  - ∘24V, DC
  - ∘120V/60Hz 1Ph
  - -240V/60Hz 1Ph
  - -480V/60Hz 1Ph

NOTE: All dimensions are inches [mm]

| REF Series |             |                     |                     |
|------------|-------------|---------------------|---------------------|
| Part No.   | Capacity    | A<br>inches<br>(mm) | B<br>inches<br>(mm) |
| REF151     | 9 oz        | 3.00                | 6.00                |
|            | (266.20 mL) | (76.20)             | (152.40)            |
| REF152     | 12 oz       | 3.00                | 7.00                |
|            | (354.90 mL) | (76.20)             | (177.80)            |
| REF153     | 1 pt        | 3.50                | 7.00                |
|            | (.47 L)     | (88.90)             | (177.80)            |
| REF154     | 1 qt        | 4.25                | 8.44                |
|            | (.95 L)     | (107.95)            | (214.38)            |
| REF155     | .50 gal     | 5.50                | 10.44               |
|            | (1.90 L)    | (139.70)            | (265.18)            |
| REF156     | 1.00 gal.   | 5.50                | 15.44               |
|            | (3.80 L)    | (139.70)            | (392.18)            |