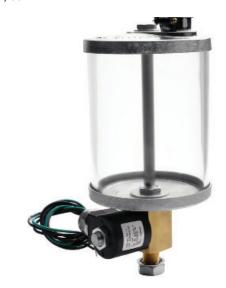

# **REF SERIES**

The REF Series of large capacity, full flow reservoirs are mounted at an accessible central location to automatically control fluid flow. Designed for gravity flow, can be connected in a series to any number of metering valves or valve brushes to provide an inexpensive, automatic lubrication system. Large reservoir clearly provides 360° visual check of fluid level and condition. Normally closed solenoid is usually wired across machine starting switch to provide automatic off / on full flow fluid control. Compact center solenoid valve and mounting shank combination provides good weight distribution and facilitates mounting. Other commercial voltages available - Please specify.