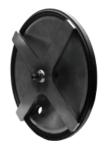

## REMOVABLE ACCESS COVER WITH SPIDER

NOTE: All dimensions are inches

**NOTE:** Recommended Torque = 15 ft·lb

| Removable Access Cover With Spider |                                     |             |               |                 |               |  |  |  |  |
|------------------------------------|-------------------------------------|-------------|---------------|-----------------|---------------|--|--|--|--|
| Access Cover<br>Description        | Access Hole<br>Diameter<br>(inches) | Part No.    | A<br>(inches) | A/2<br>(inches) | B<br>(inches) |  |  |  |  |
| 12 inch w/no drain                 | 10                                  | 5060-12-S   | 14.00         | 7.00            | 5.31          |  |  |  |  |
| 14 inch w/no drain                 | 12                                  | 5060-14-S   | 14.00         | 7.00            | 5.31          |  |  |  |  |
| 12 inch w/ 3/4 inch NPT Drain      | 10                                  | 5060-12-N-S | 14.00         | 7.00            | 5.31          |  |  |  |  |
| 14 inch w/ 3/4 inch NPT Drain      | 12                                  | 5060-14-N-S | 14.00         | 7.00            | 5.31          |  |  |  |  |
| 12 inch w/SAE-12 Drain             | 10                                  | 5060-12-S-S | 14.00         | 7.00            | 5.31          |  |  |  |  |
| 14 inch w/SAE-12 Drain             | 12                                  | 5060-14-S-S | 14.00         | 7.00            | 5.31          |  |  |  |  |

#### Available as kit only Each kit includes:

- (1) access cover with gasket
- (1) removable access cover spider
- (1) hex head bolt
- (1) Nylon washer

Dimensions and specifications are subject to change without notice. Not all items are Made-To-Stock, contact us for availability.