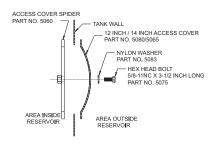

## REMOVABLE ACCESS COVER WITH SPIDER

NOTE: All dimensions are inches

**NOTE:** Recommended Torque = 15 ft·lb

| Removable Access Cover With Spider |                                     |             |               |                 |               |  |  |  |  |
|------------------------------------|-------------------------------------|-------------|---------------|-----------------|---------------|--|--|--|--|
| Access Cover<br>Description        | Access Hole<br>Diameter<br>(inches) | Part No.    | A<br>(inches) | A/2<br>(inches) | B<br>(inches) |  |  |  |  |
| 12 inch w/no drain                 | 10                                  | 5060-12-S   | 14.00         | 7.00            | 5.31          |  |  |  |  |
| 14 inch w/no drain                 | 12                                  | 5060-14-S   | 14.00         | 7.00            | 5.31          |  |  |  |  |
| 12 inch w/ 3/4 inch NPT Drain      | 10                                  | 5060-12-N-S | 14.00         | 7.00            | 5.31          |  |  |  |  |
| 14 inch w/ 3/4 inch NPT Drain      | 12                                  | 5060-14-N-S | 14.00         | 7.00            | 5.31          |  |  |  |  |
| 12 inch w/SAE-12 Drain             | 10                                  | 5060-12-S-S | 14.00         | 7.00            | 5.31          |  |  |  |  |
| 14 inch w/SAE-12 Drain             | 12                                  | 5060-14-S-S | 14.00         | 7.00            | 5.31          |  |  |  |  |

#### Available as kit only Each kit includes:

- (1) access cover with gasket
- (1) removable access cover spider
- (1) hex head bolt
- (1) Nylon washer

Dimensions and specifications are subject to change without notice. Not all items are Made-To-Stock, contact us for availability.