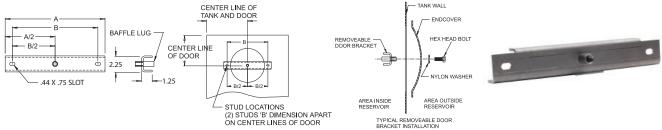

## REMOVABLE ACCESS COVER BRACKET

NOTE: All dimensions are inches

| Removable Access Cover Brackets |                                     |          |               |                 |               |                 |  |  |  |  |
|---------------------------------|-------------------------------------|----------|---------------|-----------------|---------------|-----------------|--|--|--|--|
| Access<br>Cover Dia<br>(inches) | Access Hole<br>Diameter<br>(inches) | Part No. | A<br>(inches) | A/2<br>(inches) | B<br>(inches) | B/2<br>(inches) |  |  |  |  |
| 10                              | 8                                   | V-5393   | 12.00         | 6.00            | 10.00         | 5.00            |  |  |  |  |
| 12                              | 10                                  | V-5392   | 14.00         | 7.00            | 12.00         | 6.00            |  |  |  |  |
| 14 / 16                         | 12 / 12.25                          | V-5390   | 16.25         | 8.12            | 14.25         | 7.12            |  |  |  |  |
| 18                              | 16                                  | V-5391   | 20.00         | 10.00           | 18.00         | 9.00            |  |  |  |  |

# **Each Removable Access Cover Bracket includes:**

- (1) Removable Access Cover Bracket
- (2) Studs 3/8 inch x 3/4 inch long
- \*(2) 3/8 inch hex nuts
- \*(2) lockwashers
  - \*When installed by LDI