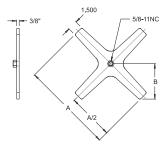

## REMOVABLE ACCESS COVER WITH SPIDER

NOTE: All dimensions are inches

**NOTE:** Recommended Torque = 15 ft·lb

| Removable Access Cover With Spider |                                     |             |               |                 |               |  |  |  |  |
|------------------------------------|-------------------------------------|-------------|---------------|-----------------|---------------|--|--|--|--|
| Access Cover<br>Description        | Access Hole<br>Diameter<br>(inches) | Part No.    | A<br>(inches) | A/2<br>(inches) | B<br>(inches) |  |  |  |  |
| 12 inch w/no drain                 | 10                                  | 5060-12-S   | 14.00         | 7.00            | 5.31          |  |  |  |  |
| 14 inch w/no drain                 | 12                                  | 5060-14-S   | 14.00         | 7.00            | 5.31          |  |  |  |  |
| 12 inch w/ 3/4 inch NPT Drain      | 10                                  | 5060-12-N-S | 14.00         | 7.00            | 5.31          |  |  |  |  |
| 14 inch w/ 3/4 inch NPT Drain      | 12                                  | 5060-14-N-S | 14.00         | 7.00            | 5.31          |  |  |  |  |
| 12 inch w/SAE-12 Drain             | 10                                  | 5060-12-S-S | 14.00         | 7.00            | 5.31          |  |  |  |  |
| 14 inch w/SAE-12 Drain             | 12                                  | 5060-14-S-S | 14.00         | 7.00            | 5.31          |  |  |  |  |

#### Available as kit only Each kit includes:

- (1) access cover with gasket
- (1) removable access cover spider
- (1) hex head bolt
- (1) Nylon washer

Dimensions and specifications are subject to change without notice. Not all items are Made-To-Stock, contact us for availability.