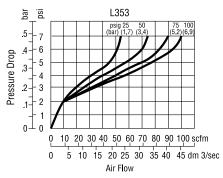

# PERFORMANCE CHARACTERISTICS

| DIMENSIONS   |           |                    |                  |                                |      |    |      |                  |  |  |  |  |
|--------------|-----------|--------------------|------------------|--------------------------------|------|----|------|------------------|--|--|--|--|
| PIPE<br>SIZE | MODEL NO. | MAX. FLOW<br>SCFM* | BOWL<br>CAPACITY | DIMENSIONS (INCHES)<br>A B C D |      |    |      | WEIGHT<br>(LBS.) |  |  |  |  |
| 1/4"         | L352      | 16                 | 5 oz.            | 23/4                           | 21/8 | 7* | 21/2 | 1.0              |  |  |  |  |
| 3/8"         | L353      | 82                 | 5 oz.            | 23/4                           | 21/8 | 7" | 21/2 | 1.0              |  |  |  |  |
| 1/2"         | L354      | 142                | 5 oz.            | 23/4                           | 21/8 | 7″ | 21/2 | 1.0              |  |  |  |  |

<sup>\*</sup> Flow scfm based on 5.0 psi  $\triangle$  p @ 100 psig inlet.