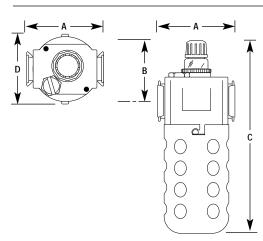

# PERFORMANCE CHARACTERISTICS

| DIMENSIONS   |           |                    |                  |                                |      |    |      |                  |  |  |  |  |
|--------------|-----------|--------------------|------------------|--------------------------------|------|----|------|------------------|--|--|--|--|
| PIPE<br>SIZE | MODEL NO. | MAX. FLOW<br>SCFM* | BOWL<br>CAPACITY | DIMENSIONS (INCHES)<br>A B C D |      |    |      | WEIGHT<br>(LBS.) |  |  |  |  |
| 1/4"         | L352      | 16                 | 5 oz.            | 23/4                           | 21/8 | 7* | 21/2 | 1.0              |  |  |  |  |
| 3/8"         | L353      | 82                 | 5 oz.            | 23/4                           | 21/8 | 7" | 21/2 | 1.0              |  |  |  |  |
| 1/2"         | L354      | 142                | 5 oz.            | 23/4                           | 21/8 | 7″ | 21/2 | 1.0              |  |  |  |  |