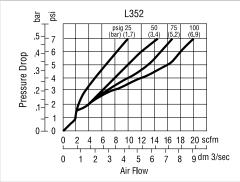

# PERFORMANCE CHARACTERISTICS

| DIMENSIONS   |           |                    |                  |                                |      |    |      |                  |  |  |  |  |
|--------------|-----------|--------------------|------------------|--------------------------------|------|----|------|------------------|--|--|--|--|
| PIPE<br>SIZE | MODEL NO. | MAX. FLOW<br>SCFM* | BOWL<br>CAPACITY | DIMENSIONS (INCHES)<br>A B C D |      |    |      | WEIGHT<br>(LBS.) |  |  |  |  |
| 1/4"         | L352      | 16                 | 5 oz.            | 23/4                           | 21/8 | 7* | 21/2 | 1.0              |  |  |  |  |
| 3/8"         | L353      | 82                 | 5 oz.            | 23/4                           | 21/8 | 7" | 21/2 | 1.0              |  |  |  |  |
| 1/2"         | L354      | 142                | 5 oz.            | 23/4                           | 21/8 | 7″ | 21/2 | 1.0              |  |  |  |  |

<sup>\*</sup> Flow scfm based on 5.0 psi  $\triangle$  p @ 100 psig inlet.