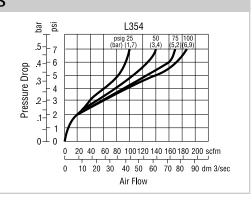

# PERFORMANCE CHARACTERISTICS

| DIMENSIONS   |           |                    |                  |                                |      |    |      |                  |  |  |  |  |
|--------------|-----------|--------------------|------------------|--------------------------------|------|----|------|------------------|--|--|--|--|
| PIPE<br>SIZE | MODEL NO. | MAX. FLOW<br>SCFM* | BOWL<br>CAPACITY | DIMENSIONS (INCHES)<br>A B C D |      |    |      | WEIGHT<br>(LBS.) |  |  |  |  |
| 1/4"         | L352      | 16                 | 5 oz.            | 23/4                           | 21/8 | 7* | 21/2 | 1.0              |  |  |  |  |
| 3/8"         | L353      | 82                 | 5 oz.            | 23/4                           | 21/8 | 7" | 21/2 | 1.0              |  |  |  |  |
| 1/2"         | L354      | 142                | 5 oz.            | 23/4                           | 21/8 | 7″ | 21/2 | 1.0              |  |  |  |  |

<sup>\*</sup> Flow scfm based on 5.0 psi  $\triangle$  p @ 100 psig inlet.