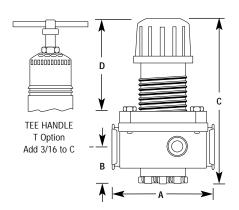

| DIMENSIONS   |           |                   |        |            |                |            |              |                  |  |  |
|--------------|-----------|-------------------|--------|------------|----------------|------------|--------------|------------------|--|--|
| PIPE<br>SIZE | MODEL NO. | MAX. FLOW<br>SCFM | А      | DIMEN<br>B | SIONS (IN<br>C | CHES)<br>D | E<br>(WIDTH) | WEIGHT<br>(LBS.) |  |  |
| 1/4"         | R352      | 50                | 221/32 | 17/32      | 53/8           | 23/4       | 21/4         | 1.0              |  |  |
| 3/8"         | R353      | 80                | 221/32 | 17/32      | 53/8           | 23/4       | 21/4         | 1.0              |  |  |
| 1/2"         | R354      | 100               | 221/32 | 17/32      | 53/8           | 23/4       | 21/4         | 1.0              |  |  |