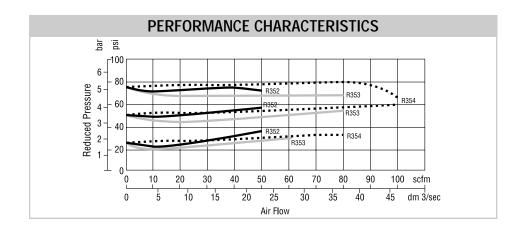

gh pressure R354H             |  |  |  |  |  |
|                                          | 10 to 250 psi adjustment        |  |  |  |  |  |
| ı                                        |                                 |  |  |  |  |  |
|                                          | 3 to 20 psi adjustment          |  |  |  |  |  |
| L                                        | Low pressure                    |  |  |  |  |  |
|                                          | 3 to 60 psi adjustment          |  |  |  |  |  |
| N                                        | Non-relieving                   |  |  |  |  |  |
| Р                                        | •                               |  |  |  |  |  |
| Т                                        | Tee handle adjustment R354T     |  |  |  |  |  |





| DIMENSIONS   |           |                   |        |            |                |            |              |                  |  |  |
|--------------|-----------|-------------------|--------|------------|----------------|------------|--------------|------------------|--|--|
| PIPE<br>SIZE | MODEL NO. | MAX. FLOW<br>SCFM | А      | DIMEN<br>B | SIONS (IN<br>C | CHES)<br>D | E<br>(WIDTH) | WEIGHT<br>(LBS.) |  |  |
| 1/4"         | R352      | 50                | 221/32 | 17/32      | 53/8           | 23/4       | 21/4         | 1.0              |  |  |
| 3/8"         | R353      | 80                | 221/32 | 17/32      | 53/8           | 23/4       | 21/4         | 1.0              |  |  |
| 1/2"         | R354      | 100               | 221/32 | 17/32      | 53/8           | 23/