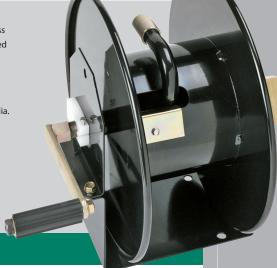

## M Series Mini

COMPACT MANUAL DRIVEN MINI-REEL. Reel is best applied where a maximum of 150 ft. of 3/8" I.D. hose is required, and where space or weight is a critical factor. This product is ideally fitted into tight space applications such as small truck skid units for pesticides, pressure wash or deployment of air tools in the construction trades.

## FEATURES

- Beaded edges on spool prevents hose damage or injury to operator
- Heavy 12 GA. base
- Heavy duty ABS bearings require no lubrication for years of dependable service
- Fully adjustable brake adjust with hand knob
- Only 14 1/2" tall
- External swivel-O-rings can be changed by simply removing one retaining ring