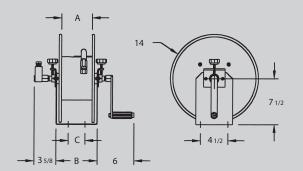

All reels shipped less hose unless requested on quote basis.

Mounting holes 1/2" dia.

| SERIES    | DIMENSIONS |    |       |
|-----------|------------|----|-------|
|           | Α          | В  | C     |
| M 5-5-14  | 5          | 7  | 2 3/4 |
| M 10-5-14 | 10         | 12 | 73/4  |

For 3/8" and 1/2" Hose I.D.