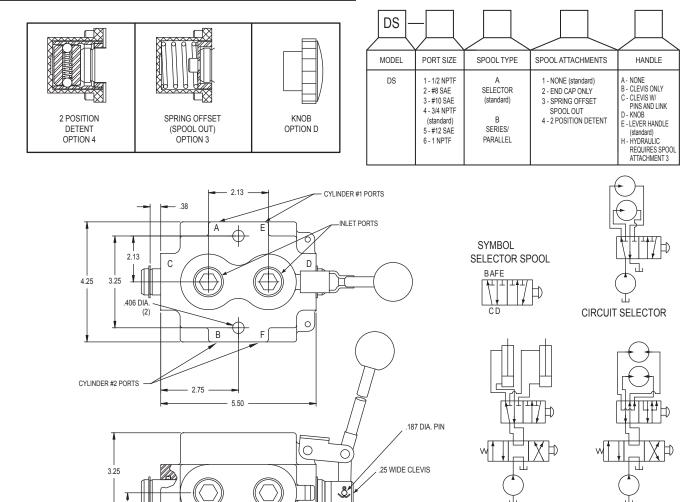

1/2 NPTF

The PRINCE valve model DS is a manual 6-way 2 position double selector valve. This valve will divert the flow going to two separate hydraulic circuits. For example two double acting cylinders or two reversible hydraulic motors can be operated by one four-way valve. When the double selector spool is pushed in, the C and D ports (top ports) are connected to the A and E ports (right ports). When the selector spool is pulled out, the C and D ports are connected to the B and F ports (left ports). An optional series/parallel spool is also available. This spool will run two reversible hydraulic motors in series when the spool is out and in parallel when the spool is pushed in.

## VALVE SPECIFICATIONS:

40 GPM max inlet flow Capacity: Pressure: 2500 psi Weight: 9 lbs.

## KITS: LEVER HANDLE

END CAP KIT

SEAL KIT

CIRCUIT SELECTOR

SERIES/PARALLEL

V85

660170001 SPRING OFFSET KIT 660170003 2 POSITION DETENT KIT 660170004 660170010 660590005 KNOB PART NO. 670400029 SNAP RING PART NO. 230017018 CLEVIS PART NO. 671400059

| EL# | PORT SIZE | DESCRIPTION                         |
|-----|-----------|-------------------------------------|
| \1E | 3/4 NPTF  | DOUBLE SELECTOR WITH LEVER HANDLE   |
| 1E  | #12 SAE   | DOUBLE SELECTOR WITH LEVER HANDLE   |
| 1D  | 3/4 NPTF  | DOUBLE SELECTOR WITH KNOB HANDLE    |
| 1A  | 3/4 NPTF  | DOUBLE SELECTOR WITHOUT ATTACHMENTS |

DOUBLE SELECTOR WITH LEVER HANDLE

STANDARD MODELS AVAILABLE

SPECIAL MODEL DS SELECTOR VALVES Other double selector valves not listed as standard are available in OEM quantities. To select a model number use the order code matrix below. Consult a sales representative if options other than those listed are required.