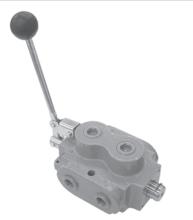

## MODEL DS DOUBLE SELECTOR VALVE

1.13

MODE DS-4A

DS-5A

DS-4A

DS-4A

CATV 85-11-16-01

DS-1A1E

1/2 NPTF

The PRINCE valve model DS is a manual 6-way 2 position double selector valve. This valve will divert the flow going to two separate hydraulic circuits. For example two double acting cylinders or two reversible hydraulic motors can be operated by one four-way valve. When the double selector spool is pushed in, the C and D ports (top ports) are connected to the A and E ports (right ports). When the selector spool is pulled out, the C and D ports are connected to the B and F ports (left ports). An optional series/parallel spool is also available. This spool will run two reversible hydraulic motors in series when the spool is out and in parallel when the spool is pushed in.