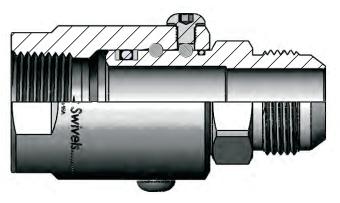

The inner and outer race for the ball bearings is integrally designed and machined within tight tollerances into the hardened metal of the male stem and female body, providing a rigid track for the balls to roll freely, yet securely.

## Multiple Bearing Race