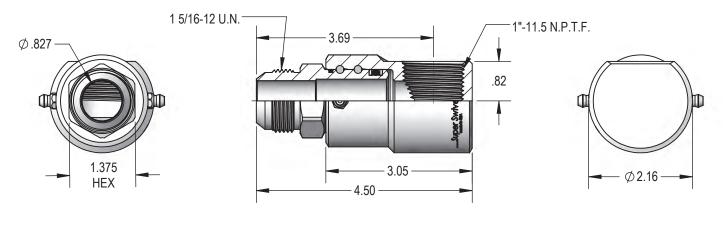

## 16 Male JIC (37°) X Female Pipe (N.P.T.F.)

9 SS 16 DB MJ 16 X FP 100

MAXIMUM P.S.I.G. 4,500

Not Available In Stainless Steel!

*Extra Heavy Duty Multiple Bearing Race* 

For extreme duty applications **Extra Heavy Duty** swivel offer a multiple bearing race design for superior side load strength and added load bearing support.

The inner and outer race for the ball bearings is integrally designed and machined within tight tollerances into the hardened metal of the male stem and female body, providing a rigid track for the balls to roll freely, yet securely.

Extra Heavy Duty superior design, construction and seals allow for higher maximum pressure ratings than others, even in 90° configuration.