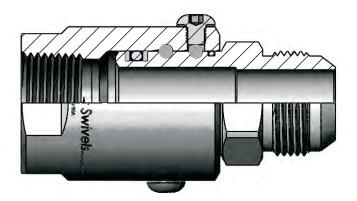

## 16 Female Pipe (N.P.T.F.) X Female Pipe (N.P.T.F.)

Extra Heavy Duty Multiple Bearing Race

For extreme duty applications **Extra Heavy Duty** swivel offer a multiple bearing race design for superior side load strength and added load bearing support.

The inner and outer race for the ball bearings is integrally designed and machined within tight tollerances into the hardened metal of the male stem and female body, providing a rigid track for the balls to roll freely, yet securely.

## Multiple Bearing Race