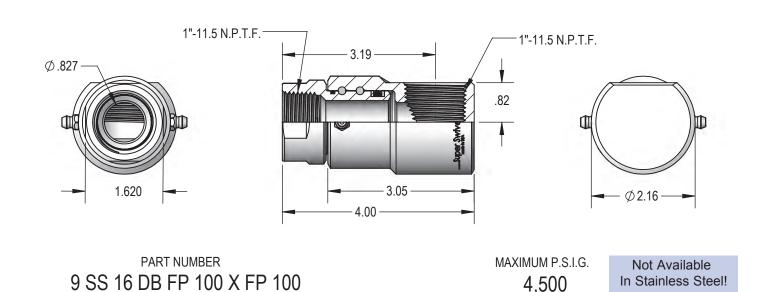

## 16 Female Pipe (N.P.T.F.) X Female Pipe (N.P.T.F.)

Extra Heavy Duty Multiple Bearing Race

For extreme duty applications **Extra Heavy Duty** swivel offer a multiple bearing race design for superior side load strength and added load bearing support.

The inner and outer race for the ball bearings is integrally designed and machined within tight tollerances into the hardened metal of the male stem and female body, providing a rigid track for the balls to roll freely, yet securely.

Extra Heavy Duty superior design, construction and seals allow for higher maximum pressure ratings than others, even in 90° configuration.

## Multiple Bearing Race