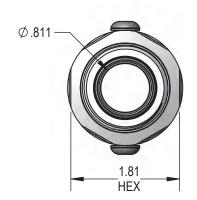

## 16 Male Face Seal (M.F.S.) X Male Face Seal (M.F.S.)

SS 16 DB MFS 16 X MFS 16

MAXIMUM P.S.I.G. **4,500** 

Not Available In Stainless Steel!

Extra Heavy Duty
Multiple Bearing Race

For extreme duty applications **Extra Heavy Duty** swivel offer a multiple bearing race design for superior side load strength and added load bearing support.