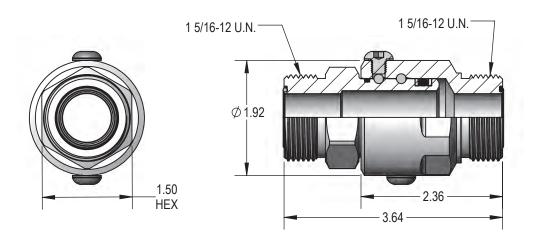

## 16 Male Face Seal (M.F.S.) X Male Face Seal (M.F.S.)

SS 16 DB MFS 16 X MFS 16

MAXIMUM P.S.I.G. **4,500** 

Not Available In Stainless Steel!

Extra Heavy Duty
Multiple Bearing Race

For extreme duty applications **Extra Heavy Duty** swivel offer a multiple bearing race design for superior side load strength and added load bearing support.

The inner and outer race for the ball bearings is integrally designed and machined within tight tollerances into the hardened metal of the male stem and female body, providing a rigid track for the balls to roll freely, yet securely.

Extra Heavy Duty superior design, construction and seals allow for higher maximum pressure ratings than others, even in 90° configuration.