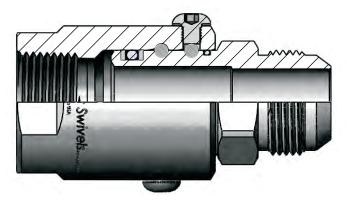

The inner and outer race for the ball bearings is integrally designed and machined within tight tollerances into the hardened metal of the male stem and female body, providing a rigid track for the balls to roll freely, yet securely.

## Multiple Bearing Race