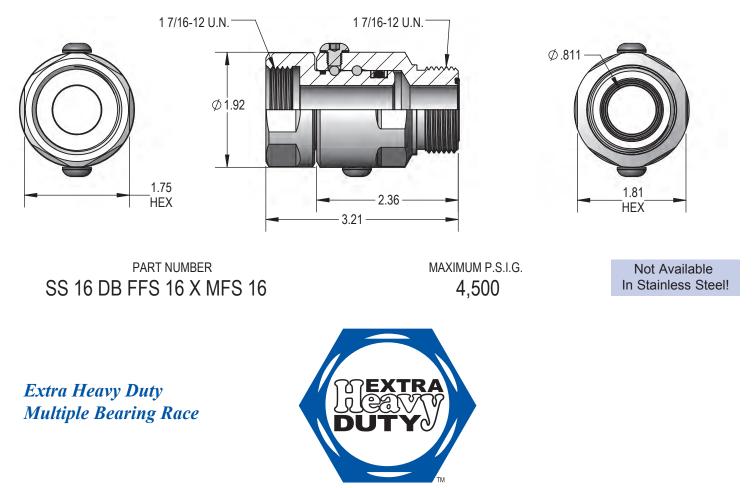

## 16 Female Face Seal (F.F.S.) X Male Face Seal (M.F.S.)

For extreme duty applications **Extra Heavy Duty** swivel offer a multiple bearing race design for superior side load strength and added load bearing support.

The inner and outer race for the ball bearings is integrally designed and machined within tight tollerances into the hardened metal of the male stem and female body, providing a rigid track for the balls to roll freely, yet securely.

Extra Heavy Duty superior design, construction and seals allow for higher maximum pressure ratings than others, even in 90° configuration.

## Multiple Bearing Race