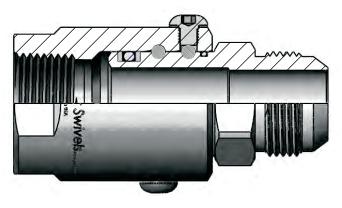

## 16 Female Face Seal (F.F.S.) X Male Face Seal (M.F.S.)

For extreme duty applications **Extra Heavy Duty** swivel offer a multiple bearing race design for superior side load strength and added load bearing support.

The inner and outer race for the ball bearings is integrally designed and machined within tight tollerances into the hardened metal of the male stem and female body, providing a rigid track for the balls to roll freely, yet securely.

Extra Heavy Duty superior design, construction and seals allow for higher maximum pressure ratings than others, even in 90° configuration.