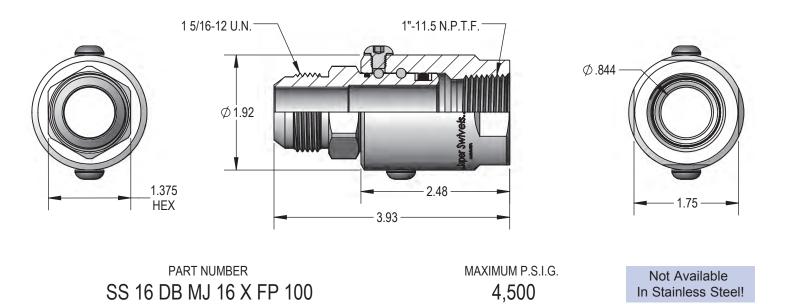

## 16 Male J.I.C. (37°) X Female Pipe (N.P.T.F.)

Extra Heavy Duty Multiple Bearing Race

For extreme duty applications **Extra Heavy Duty** swivel offer a multiple bearing race design for superior side load strength and added load bearing support.