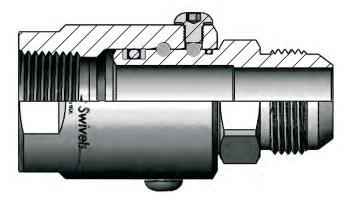

## 16 Male J.I.C. (37°) X Female Pipe (N.P.T.F.)



Extra Heavy Duty Multiple Bearing Race



For extreme duty applications **Extra Heavy Duty** swivel offer a multiple bearing race design for superior side load strength and added load bearing support.

The inner and outer race for the ball bearings is integrally designed and machined within tight tollerances into the hardened metal of the male stem and female body, providing a rigid track for the balls to roll freely, yet securely.

Extra Heavy Duty superior design, construction and seals allow for higher maximum pressure ratings than others, even in 90° configuration.

## Multiple Bearing Race