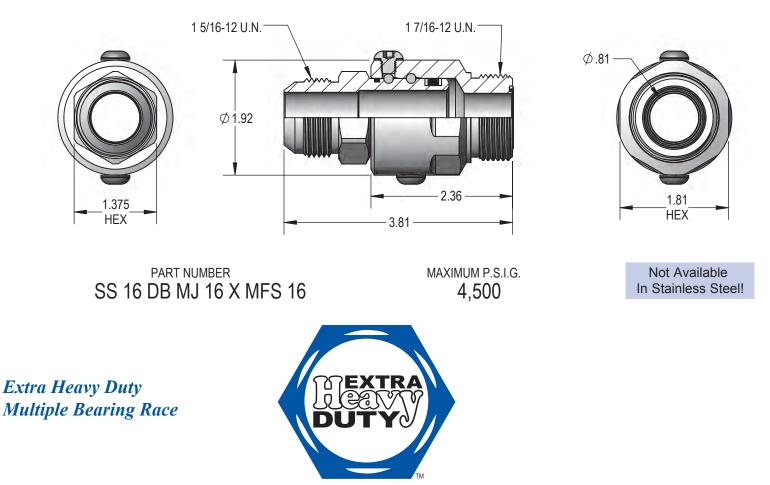

## 16 Male J.I.C. (37°) X Male Face Seal (M.F.S.)

Super Swivels

For extreme duty applications **Extra Heavy Duty** swivel offer a multiple bearing race design for superior side load strength and added load bearing support.

The inner and outer race for the ball bearings is integrally designed and machined within tight tollerances into the hardened metal of the male stem and female body, providing a rigid track for the balls to roll freely, yet securely.

Extra Heavy Duty superior design, construction and seals allow for higher maximum pressure ratings than others, even in 90° configuration.

## Multiple Bearing Race