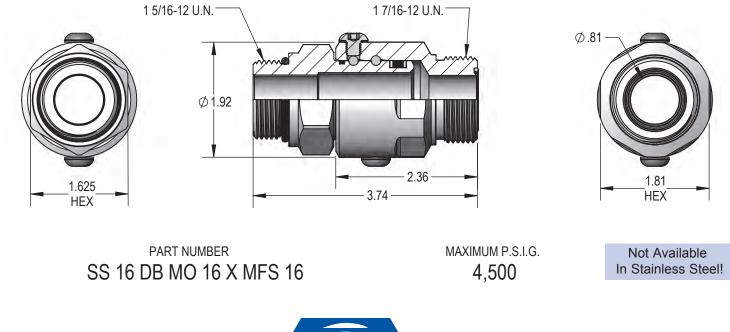

## 16 Male O-Ring (O.R.B.) X Male Face Seal (M.F.S.)

Extra Heavy Duty Multiple Bearing Race

For extreme duty applications **Extra Heavy Duty** swivel offer a multiple bearing race design for superior side load strength and added load bearing support.

The inner and outer race for the ball bearings is integrally designed and machined within tight tollerances into the hardened metal of the male stem and female body, providing a rigid track for the balls to roll freely, yet securely.

Extra Heavy Duty superior design, construction and seals allow for higher maximum pressure ratings than others, even in 90° configuration.