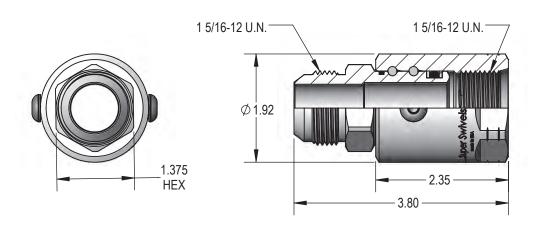

## 16 Male J.I.C. (37°) X Female O-Ring (O.R.B.)

PART NUMBER SS 16 DB MJ 16 X FO 16 MAXIMUM P.S.I.G. 4.500 Not Available In Stainless Steel!

Extra Heavy Duty
Multiple Bearing Race

For extreme duty applications **Extra Heavy Duty** swivel offer a multiple bearing race design for superior side load strength and added load bearing support.