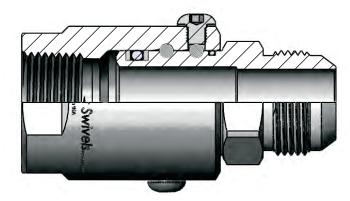

The inner and outer race for the ball bearings is integrally designed and machined within tight tollerances into the hardened metal of the male stem and female body, providing a rigid track for the balls to roll freely, yet securely.

## Multiple Bearing Race