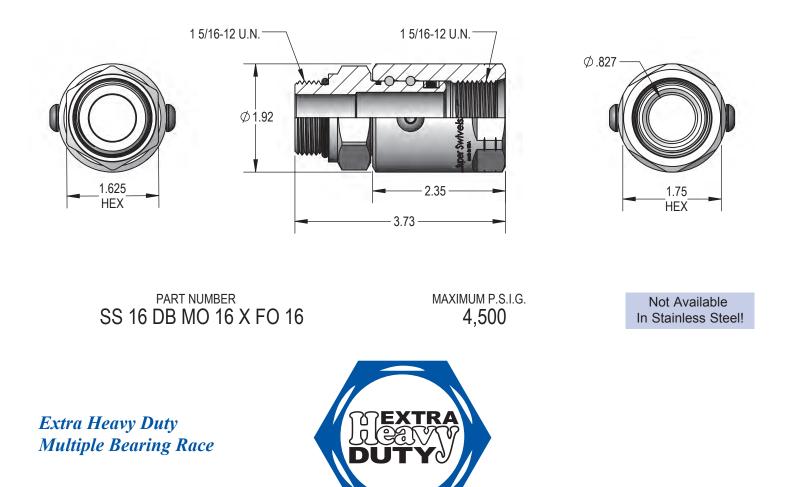

## 16 Male O-Ring (O.R.B.) X Female O-Ring (O.R.B.)

For extreme duty applications **Extra Heavy Duty** swivel offer a multiple bearing race design for superior side load strength and added load bearing support.

The inner and outer race for the ball bearings is integrally designed and machined within tight tollerances into the hardened metal of the male stem and female body, providing a rigid track for the balls to roll freely, yet securely.

Extra Heavy Duty superior design, construction and seals allow for higher maximum pressure ratings than others, even in 90° configuration.

## Multiple Bearing Race