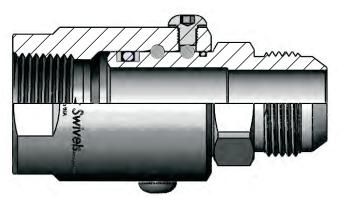

## 16 Male O-Ring (O.R.B.) X Female O-Ring (O.R.B.)

For extreme duty applications **Extra Heavy Duty** swivel offer a multiple bearing race design for superior side load strength and added load bearing support.

The inner and outer race for the ball bearings is integrally designed and machined within tight tollerances into the hardened metal of the male stem and female body, providing a rigid track for the balls to roll freely, yet securely.

Extra Heavy Duty superior design, construction and seals allow for higher maximum pressure ratings than others, even in 90° configuration.

## Multiple Bearing Race