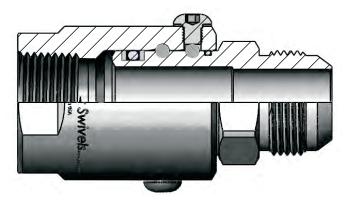

## Multiple Bearing Race

The inner and outer race for the ball bearings is integrally designed and machined within tight tollerances into the hardened metal of the male stem and female body, providing a rigid track for the balls to roll freely, yet securely.