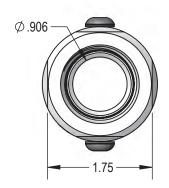

## 16 Female Pipe (N.P.T.F) X Female Pipe (N.P.T.F)

PART NUMBER
SS 16 DB FP 100 X FP 100

4,500 MAXIMUM P.S.I.G.

Not Available In Stainless Steel!

Extra Heavy Duty
Multiple Bearing Race

For extreme duty applications **Extra Heavy Duty** swivel offer a multiple bearing race design for superior side load strength and added load bearing support.