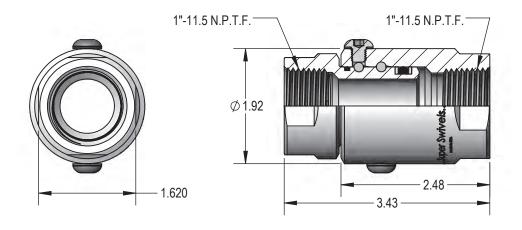

## 16 Female Pipe (N.P.T.F) X Female Pipe (N.P.T.F)

PART NUMBER
SS 16 DB FP 100 X FP 100

4,500 MAXIMUM P.S.I.G.

Not Available In Stainless Steel!

Extra Heavy Duty
Multiple Bearing Race

For extreme duty applications **Extra Heavy Duty** swivel offer a multiple bearing race design for superior side load strength and added load bearing support.

The inner and outer race for the ball bearings is integrally designed and machined within tight tollerances into the hardened metal of the male stem and female body, providing a rigid track for the balls to roll freely, yet securely.

Extra Heavy Duty superior design, construction and seals allow for higher maximum pressure ratings than others, even in 90° configuration.