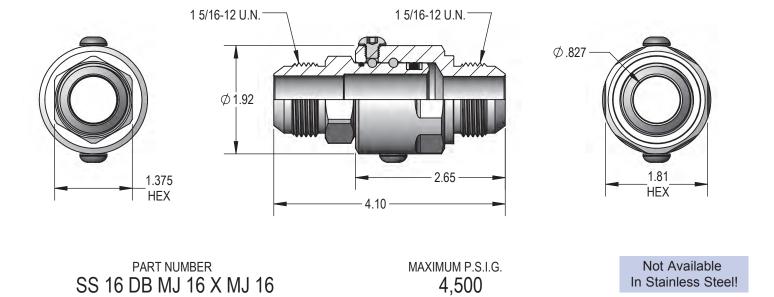

## 16 Male J.I.C. (37°) X Male J.I.C. (37°)

Extra Heavy Duty
Multiple Bearing Race

For extreme duty applications **Extra Heavy Duty** swivel offer a multiple bearing race design for superior side load strength and added load bearing support.

The inner and outer race for the ball bearings is integrally designed and machined within tight tollerances into the hardened metal of the male stem and female body, providing a rigid track for the balls to roll freely, yet securely.

Extra Heavy Duty superior design, construction and seals allow for higher maximum pressure ratings than others, even in 90° configuration.

## Multiple Bearing Race