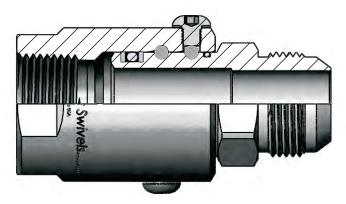

## 16 Male J.I.C. (37°) X Male J.I.C. (37°)

Extra Heavy Duty
Multiple Bearing Race

For extreme duty applications **Extra Heavy Duty** swivel offer a multiple bearing race design for superior side load strength and added load bearing support.

The inner and outer race for the ball bearings is integrally designed and machined within tight tollerances into the hardened metal of the male stem and female body, providing a rigid track for the balls to roll freely, yet securely.

Extra Heavy Duty superior design, construction and seals allow for higher maximum pressure ratings than others, even in 90° configuration.

## Multiple Bearing Race