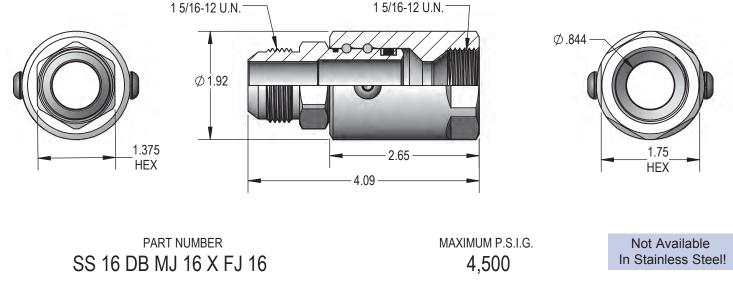

## Super Suivels Extra Heavy Duty Inline

## 16 Male J.I.C. (37°) X Female J.I.C. (37°)

Extra Heavy Duty Multiple Bearing Race

For extreme duty applications **Extra Heavy Duty** swivel offer a multiple bearing race design for superior side load strength and added load bearing support.

The inner and outer race for the ball bearings is integrally designed and machined within tight tollerances into the hardened metal of the male stem and female body, providing a rigid track for the balls to roll freely, yet securely.

Extra Heavy Duty superior design, construction and seals allow for higher maximum pressure ratings than others, even in 90° configuration.