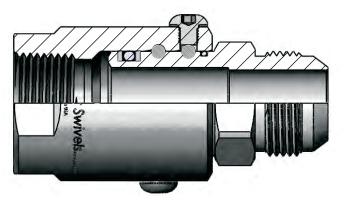

## Multiple Bearing Race

The inner and outer race for the ball bearings is integrally designed and machined within tight tollerances into the hardened metal of the male stem and female body, providing a rigid track for the balls to roll freely, yet securely.