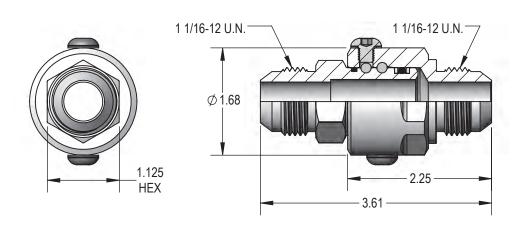

## 12 Male J.I.C. (37°) X Male J.I.C. (37°)

SS 12 DB MJ 12 X MJ 12

MAXIMUM P.S.I.G. **5,000** 

Not Available In Stainless Steel!

Extra Heavy Duty
Multiple Bearing Race

For extreme duty applications **Extra Heavy Duty** swivel offer a multiple bearing race design for superior side load strength and added load bearing support.