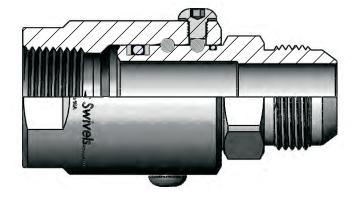

The inner and outer race for the ball bearings is integrally designed and machined within tight tollerances into the hardened metal of the male stem and female body, providing a rigid track for the balls to roll freely, yet securely.

## Multiple Bearing Race