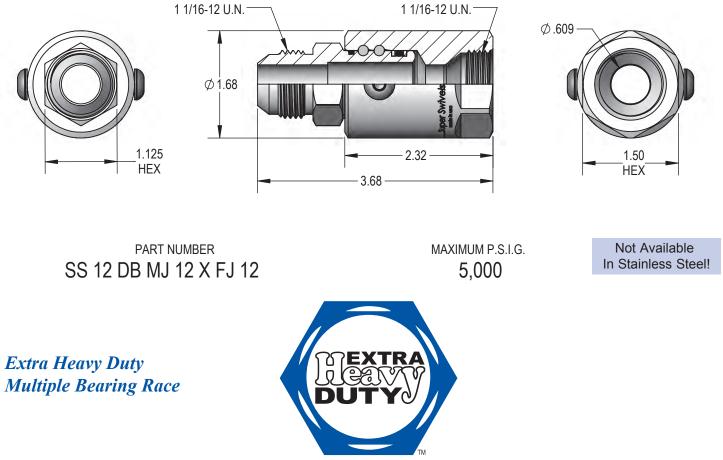

## 12 Male J.I.C. (37°) X Female J.I.C. (37°)

For extreme duty applications **Extra Heavy Duty** swivel offer a multiple bearing race design for superior side load strength and added load bearing support.

The inner and outer race for the ball bearings is integrally designed and machined within tight tollerances into the hardened metal of the male stem and female body, providing a rigid track for the balls to roll freely, yet securely.

Extra Heavy Duty superior design, construction and seals allow for higher maximum pressure ratings than others, even in 90° configuration.

## Multiple Bearing Race