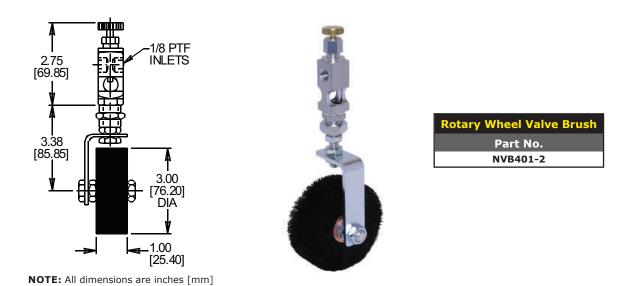

### **NVB SERIES - ROTARY WHEEL VALVE BRUSH**

Dimensions and specifications are subject to change without notice. Not all items are Made-To-Stock, contact us for availability.

sales@ldi-industries.com www.ldi-industries.com