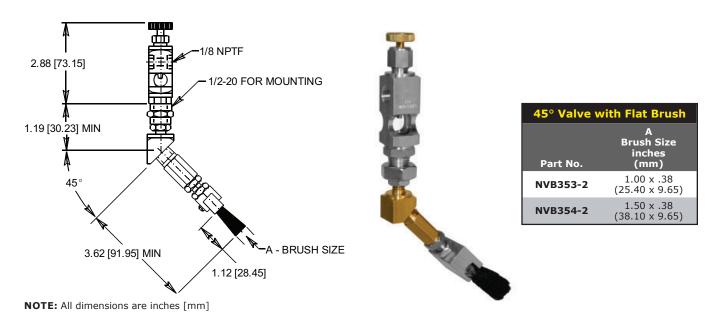

## **NVB SERIES - 45° VALVE WITH FLAT BRUSH**

The NVB Series of brushes with metering valves are designed to apply lubricant to chain drives and they can be connected in series to lubricate several points and feed from a central reservoir.

These are for applications where conditions require the lubricant to be applied at an angle. Two sizes of brushes allow selection to fit almost any chain width.

#### **Standard Materials:**

- Aluminum construction body
- Nylon brush
- Pipe threads are dryseal

### **Temperature Rating:**

Nylon maximum working temperatures up to 250°F (121°C)