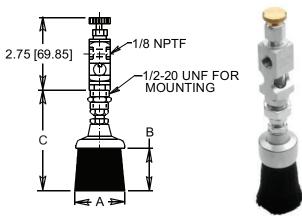

### **NVB100 SERIES - STRAIGHT VALVE WITH ROUND BRUSH**

| Straight Valve w/Round Brush |                   |                            |                     |                     |
|------------------------------|-------------------|----------------------------|---------------------|---------------------|
| Part No.                     | Brush<br>Material | A<br>Dia<br>inches<br>(mm) | B<br>inches<br>(mm) | C<br>inches<br>(mm) |
| NVB103-2                     | Nylon             | 1.00                       | 1.62                | 3.62                |
| NVB103-3                     | Stainless Steel   | (25.40)                    | (41.15)             | (91.95)             |

**NOTE:** All dimensions are inches [mm]