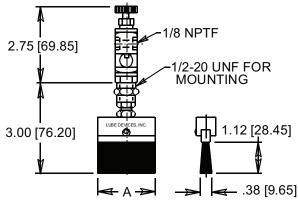

## **NVB300 SERIES - STRAIGHT VALVE WITH FLAT BRUSH**

| Straight Valve w/Flat Brush |                   |                     |  |  |
|-----------------------------|-------------------|---------------------|--|--|
| Part No.                    | Brush<br>Material | A<br>inches<br>(mm) |  |  |
| NVB301-2                    | Nylon             | .50<br>(12.70)      |  |  |
| NVB303-2                    | Nylon             | 1.00<br>(25.40)     |  |  |
| NVB304-2                    | Nylon             | 1.50<br>el (38.10)  |  |  |
| NVB304-3                    | Stainless Steel   |                     |  |  |
| NVB305-2                    | Nylon             | 2.25                |  |  |
| NVB305-3                    | Stainless Steel   | (57.15)             |  |  |

**NOTE:** All dimensions are inches [mm]