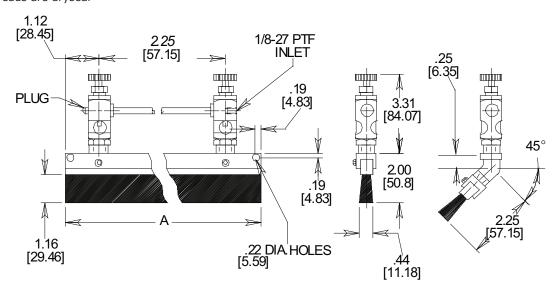

## **NVB SERIES - FLAT STRIP BRUSH, STRAIGHT OR 45°**

The NVB Series of brushes with metering valves are designed to apply lubricant to chain drives and they can be connected in series to lubricate several points and feed from a central reservoir.

Provides precision control of lubricant to drive chains, strip stock, gears, conveyors, etc. Strip brushes are available in 2.25 inch (57.15mm) increments. Valves allow accurate feed control with drip rate readily visible through the sight window. Brush holder provides (2) .22 inch diameter (5.59mm) holes for easy mounting.

## **Standard Materials:**

- Aluminum construction body
- Nylon brush
- Pipe threads are dryseal

## **Temperature Rating:**

• Nylon maximum working temperatures up to 250°F (121°C)

NOTE: All dimensions are inches [mm]

| Straight Strip Brush |                   |                     |       |  |
|----------------------|-------------------|---------------------|-------|--|
| Part no.             | Brush<br>Material | A<br>inches<br>(mm) | Feeds |  |
| NVB201-2             | Nylon             | 2.25<br>(57.15)     | 1     |  |
| NVB202-2             | Nylon             | 4.50<br>(114.30)    | 2     |  |