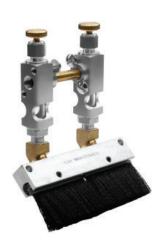

| 45° Strip Brush |                   |                     |       |  |
|-----------------|-------------------|---------------------|-------|--|
| Part No.        | Brush<br>Material | A<br>inches<br>(mm) | Feeds |  |
| NVB251-2        | Nylon             | 2.25<br>(57.15)     | 1     |  |
| NVB252-2        | Nylon             | 4.50<br>(114.30)    | 2     |  |