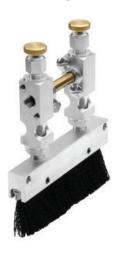

Provides precision control of lubricant to drive chains, strip stock, gears, conveyors, etc. Strip brushes are available in 2.25 inch (57.15mm) increments. Valves allow accurate feed control with drip rate readily visible through the sight window. Brush holder provides (2) .22 inch diameter (5.59mm) holes for easy mounting.