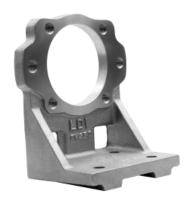

# SAE B 2/4-BOLT

This Foot Mounting Bracket is designed to mount a SAE B 2 or 4-bolt hydraulic pump or motor with supporting feet.

## **Standard Features:**

- · Light weight High strength
- Four foot mounting holes provided
- Machined to a 5.375 inch shaft centerline height

### **Standard Material:**

Cast Aluminum

| SAE B 2/4-Bolt Foot Mounting Bracket |                             |
|--------------------------------------|-----------------------------|
| Part No.                             | Description                 |
| FM350                                | SAE B 2/4-Bolt Foot Bracket |