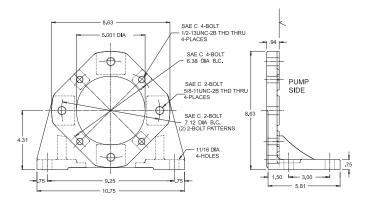

## SAE C 2/4-BOLT

This Foot Mounting Bracket is designed to mount a SAE C 2 or 4-bolt hydraulic pump or motor with supporting feet.

## · Light weight - High strength

- Four foot mounting holes provided
- Machined to a 4.312 inch shaft centerline height

### **Standard Material:**

Cast Iron

NOTE: All dimensions are inches

| SAE C 2/4-Bolt Foot Mounting Bracket |                             |
|--------------------------------------|-----------------------------|
| Part No.                             | Description                 |
| FM400                                | SAE C 2/4-Bolt Foot Bracket |