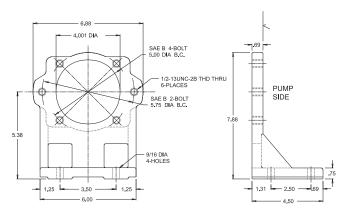

# SAE B 2/4-BOLT

This Foot Mounting Bracket is designed to mount a SAE B 2 or 4-bolt hydraulic pump or motor with supporting feet.

## **Standard Features:**

- · Light weight High strength
- Four foot mounting holes provided
- Machined to a 5.375 inch shaft centerline height

### **Standard Material:**

Cast Aluminum

| SAE B 2/4-Bolt Foot Mounting Bracket |                             |
|--------------------------------------|-----------------------------|
| Part No.                             | Description                 |
| FM350                                | SAE B 2/4-Bolt Foot Bracket |