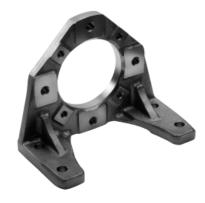

## SAE C 2/4-BOLT

This Foot Mounting Bracket is designed to mount a SAE C 2 or 4-bolt hydraulic pump or motor with supporting feet.

## · Light weight - High strength

- Four foot mounting holes provided
- Machined to a 4.312 inch shaft centerline height

### **Standard Material:**

Cast Iron

NOTE: All dimensions are inches

| SAE C 2/4-Bolt Foot Mounting Bracket |                             |
|--------------------------------------|-----------------------------|
| Part No.                             | Description                 |
| FM400                                | SAE C 2/4-Bolt Foot Bracket |