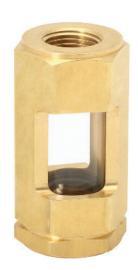

# **F50/60 SERIES**

Compact design inline flow sights may be used in either horizontal or vertical pipe runs to indicate flow. May also be used to check clarity of fluid. Machined from solid brass bar stock with large sight windows.

#### **Standard Materials:**

- Brass construction
- Buna N seals
- Borasilicate sight