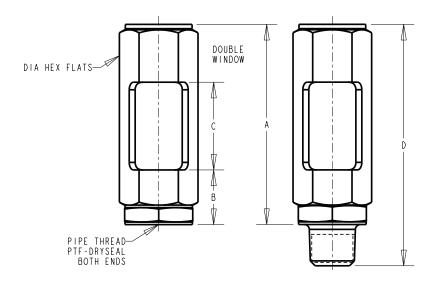

# **F50/60 SERIES**

Compact design inline flow sights may be used in either horizontal or vertical pipe runs to indicate flow. May also be used to check clarity of fluid. Machined from solid brass bar stock with large sight windows.

## **Caution:**

Scratched glass significantly reduces pressure rating.

| F50/60 Series                 |                            |                |                                |                     |                     |                     |                     |
|-------------------------------|----------------------------|----------------|--------------------------------|---------------------|---------------------|---------------------|---------------------|
| Part<br>Female<br>X<br>Female | No.<br>Female<br>X<br>Male | Pipe<br>Thread | Hex<br>Flats<br>inches<br>(mm) | A<br>inches<br>(mm) | B<br>inches<br>(mm) | C<br>inches<br>(mm) | D<br>inches<br>(mm) |
| F52                           | F62                        | 1/4-18         | .81<br>(20.57)                 | 2.41<br>(61.21)     | .66<br>(16.76)      | 1.06<br>(26.92)     | 2.91<br>(73.91)     |
| F53                           | _                          | 3/8-18         | 1.12<br>(28.45)                | 2.38<br>(60.45)     | .69<br>(17.53)      | 1.00<br>(28.45)     | 2.88<br>(73.15)     |
| F56                           | _                          | 1-11 1/2       | 2.50<br>(63.50)                | 3.50<br>(88.90)     | .88<br>(22.35)      | 1.75<br>(44.45)     | 4.31<br>(109.47)    |
| F57                           | _                          | 1 1/4-11 1/2   | 2.50<br>(63.50)                | 3.50<br>(88.90)     | .88<br>(22.35)      | 1.75<br>(44.45)     | 4.34<br>(110.24)    |