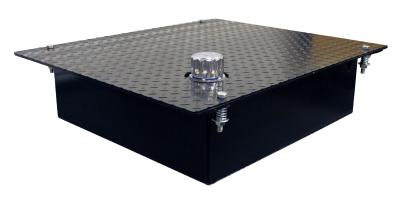

### In-Frame Hydraulic Tank

## **Dimensions**

• This reservoir is designed for use when there is limited space on the side of the frame, or even to keep the truck frame clean of extra components

- 20 Gallon Reservoir
- Pressurized Filler/Breather
- Baffled Reservoir to Keep Oil Circulating
- Spring Tension Mounting Hardware for in Between Frame Mounting
- No Drilling in Frame Required
- Compact Reservoir Keeps the Reservoir Hidden
- Heavy Duty Powder Coated Steel Black
- Mounting Hardware Included
- Diamond Top Plate Optional