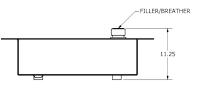

## **Dimensions**

• This reservoir is designed for use when there is limited space on the side of the frame, or even to keep the truck frame clean of extra components

- 20 Gallon Reservoir
- Pressurized Filler/Breather
- Baffled Reservoir to Keep Oil Circulating
- Spring Tension Mounting Hardware for in Between Frame Mounting
- No Drilling in Frame Required
- Compact Reservoir Keeps the Reservoir Hidden
- Heavy Duty Powder Coated Steel Black
- Mounting Hardware Included
- Diamond Top Plate Optional