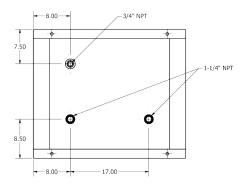

## **Dimensions**

• This reservoir is designed for use when there is limited space on the side of the frame, or even to keep the truck frame clean of extra components

- 20 Gallon Reservoir
- Pressurized Filler/Breather
- Baffled Reservoir to Keep Oil Circulating
- Spring Tension Mounting Hardware for in Between Frame Mounting
- No Drilling in Frame Required
- Compact Reservoir Keeps the Reservoir Hidden
- Heavy Duty Powder Coated Steel Black
- Mounting Hardware Included
- Diamond Top Plate Optional