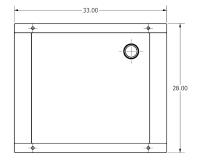

## **Dimensions**

• This reservoir is designed for use when there is limited space on the side of the frame, or even to keep the truck frame clean of extra components

- 20 Gallon Reservoir
- Pressurized Filler/Breather
- Baffled Reservoir to Keep Oil Circulating
- Spring Tension Mounting Hardware for in Between Frame Mounting
- No Drilling in Frame Required
- Compact Reservoir Keeps the Reservoir Hidden
- Heavy Duty Powder Coated Steel Black
- Mounting Hardware Included
- Diamond Top Plate Optional