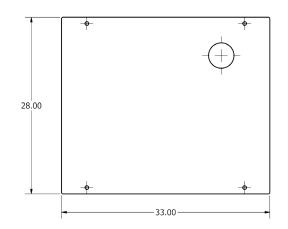

PHONE: (308) 382-0262 FAX: (308) 382-0253

HYDRAULICSTORE.COM

### In-Frame Hydraulic Tank



## **Dimensions**









• This reservoir is designed for use when there is limited space on the side of the frame, or even to keep the truck frame clean of extra components

- 20 Gallon Reservoir
- Pressurized Filler/Breather
- Baffled Reservoir to Keep Oil Circulating
- Spring Tension Mounting Hardware for in Between Frame Mounting
- No Drilling in Frame Required
- Compact Reservoir Keeps the Reservoir Hidden
- Heavy Duty Powder Coated Steel Black
- Mounting Hardware Included
- Diamond Top Plate Optional

# In-Frame Top Plate





#### 1230820

#### 9503001