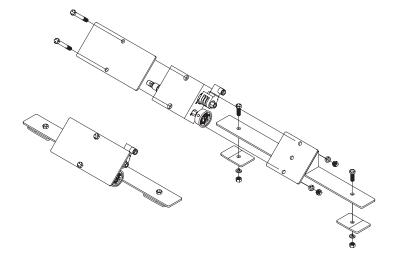

# **DumpPLUS Truck Frame Mounting Kit**

Item# 9502872

Mounting your DumpPLUS a breeze when utilizing this mounting kit. This mounting kit is made for the DumpPLUS.

## **Benefits**

- No drilling holes into the frame
- Universal mounting kit fits most trucks
- Professional and clean appearance
- Can be removed and reassembled on another truck

### **Features**

- Heavy Duty 1/4" Steel Construction
- Black Powder Coat Finish
- Includes All Necessary Hardware
- Angles Coupler Connections Upward
- Angles Pump and Tank Connections Downward
- Top Plate Protects Valves and Gauge