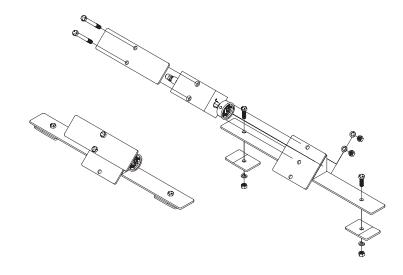

Mounting your ReliefPLUS a breeze when utilizing this mounting kit. This mounting kit is made for the ReliefPLUS.

## **Benefits**

- No drilling holes into the frame
- Universal mounting kit fits most trucks
- Professional and clean appearance
- Can be removed and reassembled on another truck

### **Features**

- Heavy Duty 1/4" Steel Construction
- Black Powder Coat Finish
- Includes All Necessary Hardware
- Angles Coupler Connections Upward
- Angles Pump and Tank Connections Downward
- Top Plate Protects Valves and Gauge