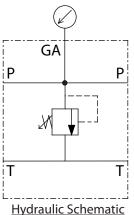

# ReliefPLUS 40 GPM Relief / Gauge

Item# 9502863

Here is the answer to clean up complicated and unsightly hydraulic plumbing on your truck's hydraulic system. Simply plumb this 'pressure & tank' manifold assembly into your truck's pressure line from the pump and to the return line going to tank. This valve acts as a main system relief with the added benefit of a gauge to read system pressure. Reduce the headache of plumbing your truck today and utilize this professional hydraulic solution on your equipment. You'll be glad you did!

## **Features**

- Operating Pressure: 3500 PSI Maximum
- · Flow: 40 GPM
- Ports: #16 SAE O-ring P & T Ports, #6 SAE O-ring Gauge Port
- Pressure and Tank Port Spacing: Accommodates 1"Wing Couplers
- Relief Valve: Pilot Operated, Preset At 3000 PSI, 300-3500 Adjustment
- Pressure Gauge: Liquid Filled, 0-5000 PSI, Dual Scale Includes Bar
- · Installation: Unrestricted
- Hardware Included: Socket Head Cap Screws, Washers, and Nuts
- Temperature Range: -40°F to +212°F
- Hydraulic System: All, Fixed and Variable Displacement Pumps
- · Construction: Aircraft Grade 6061 Aluminum
- Shipping Weight: 12 lbs.