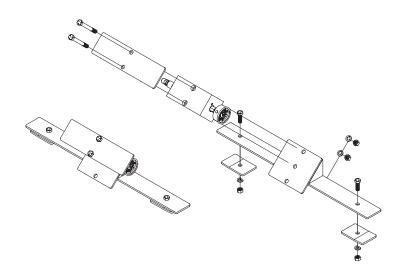

# ReliefPLUS Truck Frame Mounting Kit

Item# 9502870

Mounting your ReliefPLUS a breeze when utilizing this mounting kit. This mounting kit is made for the ReliefPLUS.

## **Benefits**

- · No drilling holes into the frame
- · Universal mounting kit fits most trucks
- · Professional and clean appearance
- Can be removed and reassembled on another truck

# **Features**

- Heavy Duty 1/4" Steel Construction
- Black Powder Coat Finish
- Includes All Necessary Hardware
- Angles Coupler Connections Upward
- Angles Pump and Tank Connections Downward
- Top Plate Protects Valves and Gauge