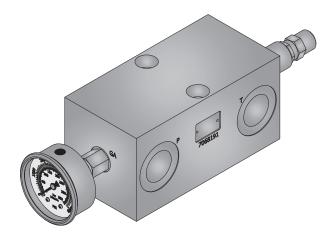

# ReliefPLUS 40 GPM Relief / Gauge

Item# 9502863

Here is the answer to clean up complicated and unsightly hydraulic plumbing on your truck's hydraulic system. Simply plumb this 'pressure & tank' manifold assembly into your truck's pressure line from the pump and to the return line going to tank. This valve acts as a main system relief with the added benefit of a gauge to read system pressure. Reduce the headache of plumbing your truck today and utilize this professional hydraulic solution on your equipment. You'll be glad you did!

## **Features**

- Operating Pressure: 3500 PSI Maximum
- · Flow: 40 GPM
- Ports: #16 SAE O-ring P & T Ports, #6 SAE O-ring Gauge Port
- Pressure and Tank Port Spacing: Accommodates 1"Wing Couplers
- Relief Valve: Pilot Operated, Preset At 3000 PSI, 300-3500 Adjustment
- Pressure Gauge: Liquid Filled, 0-5000 PSI, Dual Scale Includes Bar
- · Installation: Unrestricted
- Hardware Included: Socket Head Cap Screws, Washers, and Nuts
- Temperature Range: -40°F to +212°F
- Hydraulic System: All, Fixed and Variable Displacement Pumps
- · Construction: Aircraft Grade 6061 Aluminum
- Shipping Weight: 12 lbs.