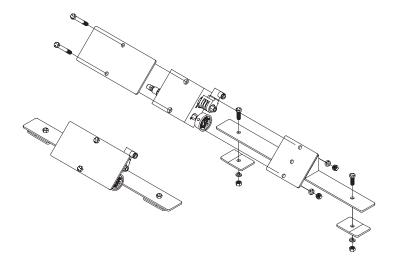

# **DumpPLUS Truck Frame Mounting Kit**

Item# 9502872

Mounting your DumpPLUS a breeze when utilizing this mounting kit. This mounting kit is made for the DumpPLUS.

## Benefits

- No drilling holes into the frame
- · Universal mounting kit fits most trucks
- Professional and clean appearance
- Can be removed and reassembled on another truck

## <u>Features</u>

- Heavy Duty 1/4" Steel Construction
- Black Powder Coat Finish
- Includes All Necessary Hardware
- Angles Coupler Connections Upward
- Angles Pump and Tank Connections Downward
- Top Plate Protects Valves and Gauge