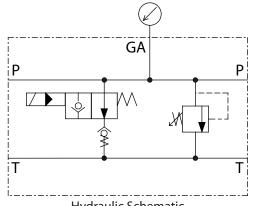

### Features

- Operating Pressure: 3500 PSI Maximum
- · Flow: 40 GPM
- Ports: #16 SAE O-ring P & T Ports, #6 SAE O-ring Gauge Port
- Pressure and Tank Port Spacing: Accommodates 1"Wing Couplers
- Duty Cycle: Continuous
- Relief Valve: Pilot Operated, Preset At 3000 PSI, 300-3500 Adjustment Range
- Pressure Gauge: Liquid Filled, 0-5000 PSI, Dual Scale Includes Bar
- Solenoid Specifications: 12 VDC, 1.8 Amps
- DIN Connector: IP67 and NEMA 6, Dust Tight & Water Resistant
- Wire Included: Molded, 5 Feet Long, PVC Coated Jacket, 18 Gauge
- Installation: Unrestricted
- Hardware Included: Socket Head Cap Screws, Washers, and Nuts
- Temperature Range: -40°F to +212°F
- Hydraulic System: Open, Fixed Displacement Pumps
- · Construction: Aircraft Grade 6061 Aluminum
- · Shipping Weight: 18 lbs.

## **Options**

• 24 VDC

**Hydraulic Schematic** 