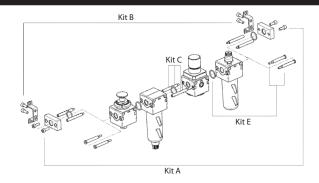

## **Assembly Kits for Standard FRL**

Utilize these kits to assemble your FRL combination in many forms.

| Stock<br>Number | Kit | Description                                                     | Ship<br>Wt. |
|-----------------|-----|-----------------------------------------------------------------|-------------|
| 6075161         | Α   | 1 Right Flange (1/4"), 1 Left Flange (1/4"), 4 Screws, 2 Orings | 0.50        |
| 6075328         | Α   | 1 Right Flange (3/8"), 1 Left Flange (3/8"), 4 Screws, 2 Orings | 0.50        |
| 6075310         | Α   | 1 Right Flange (1/2"), 1 Left Flange (1/2"), 4 Screws, 2 Orings | 0.50        |
| 6075173         | В   | 2 Brackets, 4 Screws                                            | 0.50        |
| 6075204         | C   | 2 Male-Female Tie-Rods, 1 Oring                                 | 0.50        |
| 6075404         | C   | 2 Male-Female Tie-Rods, 1 Oring                                 | 0.50        |
| 6075201         | D   | 2 Female-Female Tie-Rods                                        | 0.50        |
| 6075401         | D   | 2 Female-Female Tie-Rods                                        | 0.50        |
| 6075207         | E   | 2 Male Screws, 1 Oring                                          | 0.50        |
| 6075407         | Е   | 2 Male Screws, 1 Oring                                          | 0.50        |
| 6075210         | F   | 2 Male Screws, 2 Female Screws, 1 Oring                         | 0.50        |
| 6075410         | G   | 2 Male Screws, 2 Female Screws, 1 Oring                         | 0.50        |

| Assembly Kit Designator                                                         |     |     |         |   |     |         |   |     |         |   |     |         |
|---------------------------------------------------------------------------------|-----|-----|---------|---|-----|---------|---|-----|---------|---|-----|---------|
| Assemble a 1/4" filter, regulator & lubricator                                  | Buy | (2) | 6075207 |   |     |         |   |     |         |   |     |         |
| Assemble a 3/8" filter, regulator & lubricator                                  | Buy | (2) | 6075407 |   |     |         |   |     |         |   |     |         |
| Assemble a 1/2" filter, regulator & lubricator                                  | Buy | (2) | 6075407 |   |     |         |   |     |         |   |     |         |
| Assemble a 1/4" filter, regulator & lubricator with terminal flanges            | Buy | (1) | 6075161 | & | (2) | 6075204 |   |     |         |   |     |         |
| Assemble a 3/8" filter, regulator & lubricator with terminal flanges            | Buy | (1) | 6075328 | & | (2) | 6075404 |   |     |         |   |     |         |
| Assemble a 1/2" filter, regulator & lubricator with terminal flanges            | Buy | (1) | 6075310 | & | (2) | 6075404 |   |     |         |   |     |         |
| Assemble a 1/4" filter, regulator & lubricator with terminal flanges & brackets | Buy | (1) | 6075161 | & | (2) | 6075204 | & | (1) | 6075173 |   |     |         |
| Assemble a 3/8" filter, regulator & lubricator with terminal flanges & brackets | Buy | (1) | 6075328 | & | (2) | 6075404 | & | (1) | 6075173 |   |     |         |
| Assemble a 1/2" filter, regulator & lubricator with terminal flanges & brackets | Buy | (1) | 6075310 | & | (2) | 6075404 | & | (1) | 6075173 |   |     |         |
| Assemble a 1/4" filter/regulator & lubricator                                   | Buy | (1) | 6075207 |   |     |         |   |     |         |   |     |         |
| Assemble a 3/8" filter/regulator & lubricator                                   | Buy | (1) | 6075407 |   |     |         |   |     |         |   |     |         |
| Assemble a 1/2" filter/regulator & lubricator                                   | Buy | (1) | 6075407 |   |     |         |   |     |         |   |     |         |
| Assemble a 1/4" filter/regulator & lubricator with terminal flanges             | Buy | (1) | 6075161 | & | (1) | 6075204 |   |     |         |   |     |         |
| Assemble a 3/8" filter/regulator & lubricator with terminal flanges             | Buy | (1) | 6075328 | & | (1) | 6075404 |   |     |         |   |     |         |
| Assemble a 1/2" filter/regulator & lubricator with terminal flanges             | Buy | (1) | 6075310 | & | (1) | 6075404 |   |     |         |   |     |         |
| Assemble a 1/4" filter/regulator & lubricator with terminal flanges & brackets  | Buy | (1) | 6075161 | & | (1) | 6075204 | & | (1) | 6075173 |   |     |         |
| Assemble a 3/8" filter/regulator & lubricator with terminal flanges & brackets  | Buy | (1) | 6075328 | & | (1) | 6075404 | & | (1) | 6075173 |   |     |         |
| Assemble a 1/2" filter/regulator & lubricator with terminal flanges & brackets  | Buy | (1) | 6075310 | & | (1) | 6075404 | & | (1) | 6075173 |   |     |         |
| Assemble a 1/4" filter & lubricator                                             | Buy | (1) | 6075210 |   |     |         |   |     |         |   |     |         |
| Assemble a 3/8" filter & lubricator                                             | Buy | (1) | 6075410 |   |     |         |   |     |         |   |     |         |
| Assemble a 1/2" filter & lubricator                                             | Buy | (1) | 6075410 |   |     |         |   |     |         |   |     |         |
| Assemble a 1/4" filter & lubricator with terminal flanges                       | Buy | (1) | 6075161 | & | (1) | 6075204 | & | (1) | 6075201 |   |     |         |
| Assemble a 3/8" filter & lubricator with terminal flanges                       | Buy | (1) | 6075328 | & | (1) | 6075404 | & | (1) | 6075401 |   |     |         |
| Assemble a 1/2" filter & lubricator with terminal flanges                       | Buy | (1) | 6075310 | & | (1) | 6075404 | & | (1) | 6075401 |   |     |         |
| Assemble a 1/4" filter & lubricator with terminal flanges & brackets            | Buy | (1) | 6075161 | & | (1) | 6075204 | & | (1) | 6075201 | & | (1) | 6075173 |
| Assemble a 3/8" filter & lubricator with terminal flanges & brackets            | Buy | (1) | 6075328 | & | (1) | 6075404 | & | (1) | 6075401 | & | (1) | 6075173 |
| Assemble a 1/2" filter & lubricator with terminal flanges & brackets            | Buy | (1) | 6075310 | & | (1) | 6075404 | & | (1) | 6075401 | & | (1) | 6075173 |