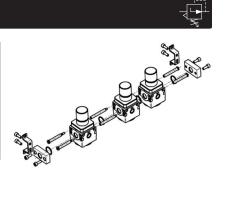

## Stackable Regulators

| Assembly Kit Designator                                   |     |     |         |   |     |         |   |     |         |
|-----------------------------------------------------------|-----|-----|---------|---|-----|---------|---|-----|---------|
| Assemble (2) regulators together without terminal flanges | Buy | (1) | 6075210 |   |     |         |   |     |         |
| Assemble (3) regulators together without terminal flanges | Buy | (1) | 6075210 | & | (1) | 6075204 |   |     |         |
| Assemble (4) regulators together without terminal flanges | Buy | (1) | 6075210 | & | (2) | 6075204 |   |     |         |
| Assemble (5) regulators together without terminal flanges | Buy | (1) | 6075210 | & | (3) | 6075204 |   |     |         |
| Assemble (6) regulators together without terminal flanges | Buy | (1) | 6075210 | & | (4) | 6075204 |   |     |         |
| Assemble (2) regulators together with terminal flanges    | Buy | (1) | 6075210 | & | (1) | 6075161 |   |     |         |
| Assemble (3) regulators together with terminal flanges    | Buy | (1) | 6075210 | & | (1) | 6075161 | & | (1) | 6075204 |
| Assemble (4) regulators together with terminal flanges    | Buy | (1) | 6075210 | & | (1) | 6075161 | & | (2) | 6075204 |
| Assemble (5) regulators together with terminal flanges    | Buy | (1) | 6075210 | & | (1) | 6075161 | & | (3) | 6075204 |
| Assemble (6) regulators together with terminal flanges    | Buy | (1) | 6075210 | & | (1) | 6075161 | & | (4) | 6075204 |